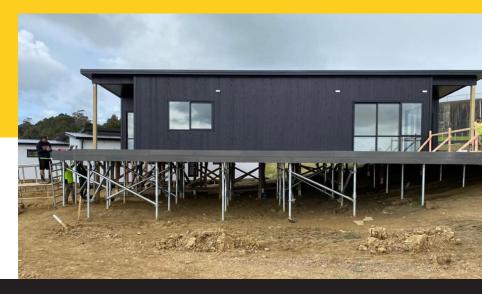

## **ADAPTER SCREW**

The adapter screw has a mounting plate with a series of slots that allow for precise adjustment in several directions and is therefore suitable for structures requiring a great deal of accuracy. This model takes a wide range of attachments including the beam bracket, post bracket, plate and L-support which make it a very versatile support. There is almost nothing we cannot securely attach! This makes it ideal for a variety of structures such as living quarters on construction sites, sound dampening boards, greenhouses, solar cells and prefabricated houses.