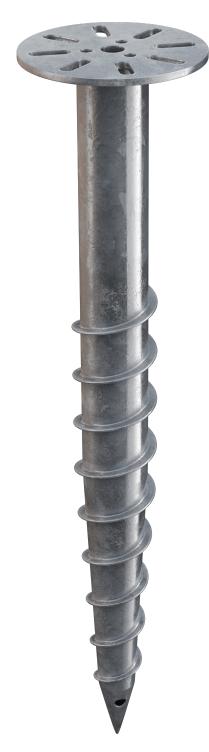

## **ADAPTER SCREW**

The adapter screw has a mounting plate with a series of slots that allow for precise adjustment in several directions and is therefore suitable for structures requiring a great deal of accuracy. This model takes a wide range of attachments including the beam bracket, post bracket, plate and L-support which make it a very versatile support. There is almost nothing we cannot securely attach! This makes it ideal for a variety of structures such as living quarters on construction sites, sound dampening boards, greenhouses, solar cells and prefabricated houses.

The adapter screw is available in two different designs.

| SGC                  | 865     | 1200    | 1600    | 2000    | 2500    |
|----------------------|---------|---------|---------|---------|---------|
| SCREW LENGTH         | 865 mm  | 1200 mm | 1600 mm | 2000 mm | 2500 mm |
| OUTER DIAMETER       | 76 mm   |         |         |         |         |
| PLATE DIAMETER       | 200 mm  |         |         |         |         |
| COMPRESSION CAPACITY | 13,5 kN | 25,0 kN | 35,0 kN | 45 kN   | 55 kN   |
| TENSILE CAPACITY     | 7,0 kN  | 12,5 kN | 21,5 kN | 41,5 kN | 41,5 kN |
| LATERAL CAPACITY     | 3,5 kN  | 6,0 kN  | 8,5 kN  | 11,5 kN | 14,5 kN |